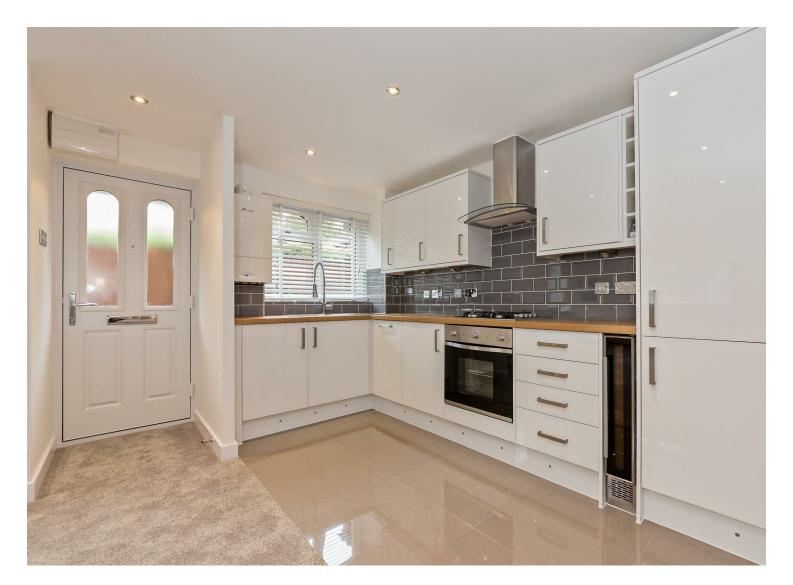

# All The Ingredients Needed For A Fabulous Lifestyle

This superbly presented two double bedroom, two bathroom, ground floor maisonette enjoys flexible and spacious room dimensions. A well proportioned open plan kitchen/lounge/dining room is the perfect setting for relaxing after a busy days work. The kitchen has been newly fitted with fashionable high gloss white units and feature plinth lighting. The light and airy master bedroom enjoys a tasteful en-suite bathroom, whilst a trendy shower serves bedroom two. The property is further complemented by communal grounds and residents parking to the rear of the building. Please note this property is leasehold and has 90 years remaining on the lease. The ground rent is £30 per year and rising with a service charge of £428.50 per quarter. Glenbower Court can be found just off Hatfield Road in the popular Oaklands area of St Albans, which is approximately 1.5 miles from the mainline railway station linking St Albans to London's St Pancras.