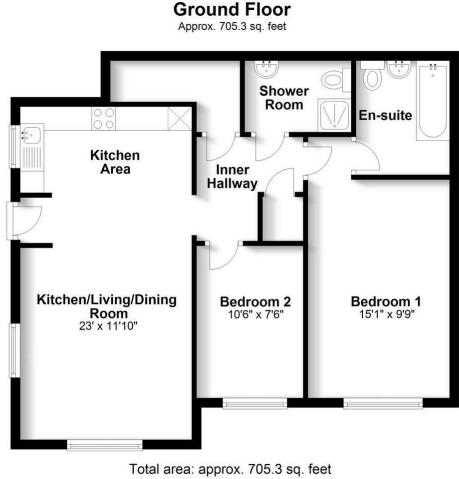

# **GLENBOWER COURT**

# All The Ingredients Needed For A Fabulous Lifestyle

This superbly presented two double bedroom, two bathroom, ground floor maisonette enjoys flexible and spacious room dimensions. A well proportioned open plan kitchen/lounge/dining room is the perfect setting for relaxing after a busy days work. The kitchen has been newly fitted with fashionable high gloss white units and feature plinth lighting. The light and airy master bedroom enjoys a tasteful en-suite bathroom, whilst a trendy shower serves bedroom two. The property is further complemented by communal grounds and residents parking to the rear of the building. Please note this property is leasehold and has 90 years remaining on the lease. The ground rent is £30 per year and rising with a service charge of £428.50 per quarter. Glenbower Court can be found just off Hatfield Road in the popular Oaklands area of St Albans, which is approximately 1.5 miles from the mainline railway station linking St Albans to London's St Pancras.

Specialists in Bespoke Properties

- Ground Floor Maisonette • Two Bathrooms
- Parking and Visitors Parking
- Modern and Refurbished
- Two Double Bedrooms
- 90 Years Remaining
- Outstanding Schools Nearby
- Chain Free