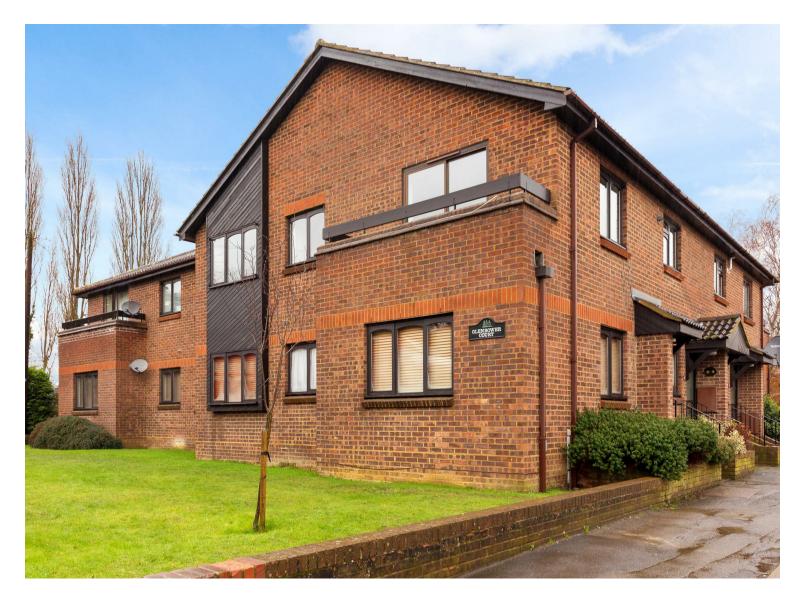

# **GLENBOWER COURT**

# All The Ingredients Needed For A Fabulous Lifestyle

This superbly presented two double bedroom, two bathroom, ground floor maisonette enjoys flexible and spacious room dimensions. A well proportioned open plan kitchen/lounge/dining room is the perfect setting for relaxing after a busy days work. The kitchen has been newly fitted with fashionable high gloss white units and feature plinth lighting. The light and airy master bedroom enjoys a tasteful en-suite bathroom, whilst a trendy shower serves bedroom two. The property is further complemented by communal grounds and residents parking to the rear of the building. Please note this property is leasehold and has 90 years remaining on the lease. The ground rent is £30 per year and rising with a service charge of £428.50 per quarter. Glenbower Court can be found just off Hatfield Road in the popular Oaklands area of St Albans, which is approximately 1.5 miles from the mainline railway station linking St Albans to London's St Pancras.