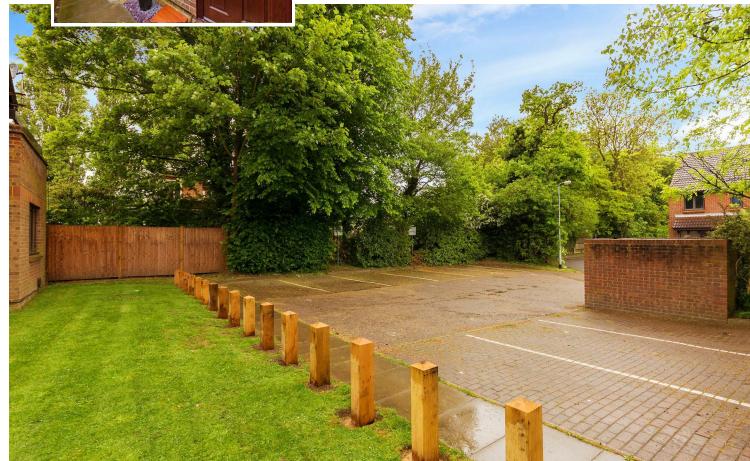

# All The Ingredients Needed For A Fabulous Lifestyle

This superbly presented two double bedroom, two bathroom, ground floor maisonette enjoys flexible and spacious room dimensions. A well proportioned open plan kitchen/lounge/dining room is the perfect setting for relaxing after a busy days work. The kitchen has been newly fitted with fashionable high gloss white units and feature plinth lighting. The light and airy master bedroom enjoys a tasteful en-suite bathroom, whilst a trendy shower serves bedroom two. The property is further complemented by communal grounds and residents parking to the rear of the building. Please note this property is leasehold and has 90 years remaining on the lease. The ground rent is £30 per year and rising with a service charge of £428.50 per quarter. Glenbower Court can be found just off Hatfield Road in the popular Oaklands area of St Albans, which is approximately 1.5 miles from the mainline railway station linking St Albans to London's St Pancras.

Specialists in Bespoke Properties

- Ground Floor Maisonette • Two Bathrooms
- Parking and Visitors Parking
- Modern and Refurbished
- Two Double Bedrooms
- 90 Years Remaining
- Outstanding Schools Nearby
- Chain Free